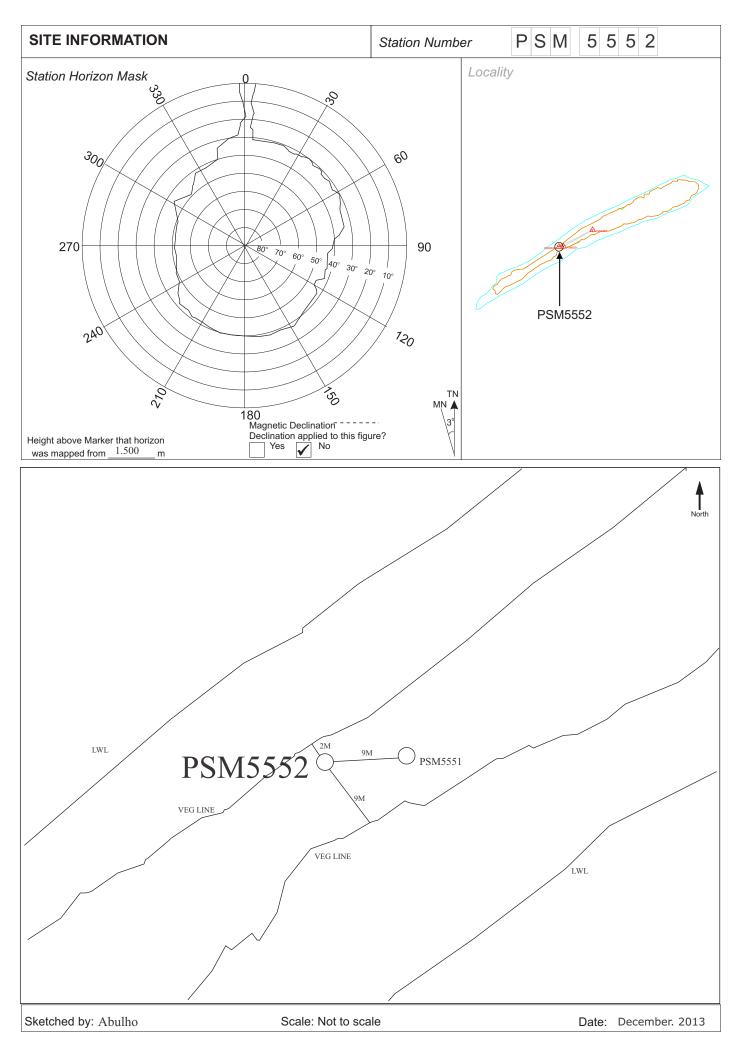

| CONTROL POINT DETAILS        | Station Number PSM 5552         |  |
|------------------------------|---------------------------------|--|
| Coordinate Information       |                                 |  |
| Geodetic                     | Grid                            |  |
| WGS 84                       | UTM Zone 43                     |  |
| Lat: 6° 55' 41.46958" N      | E: 294021.4656m                 |  |
| Long: 73° 08′08.59052″ E     | N: 766214.4171m                 |  |
| Ellp Height:                 | Orth Height: 1.912m             |  |
| Island Name: H.A Beenaafushi | Date: 25th – 28th November 2013 |  |

#### Monument description & method of survey:

- o Type A monument
- o PSM5552 is position using static GNSS surveying method.

#### General site condition & access:

- o PSM 5552 was established in the vegetation line of the island.
- o PSM 5552 is located in an area which is easy to access and locate.