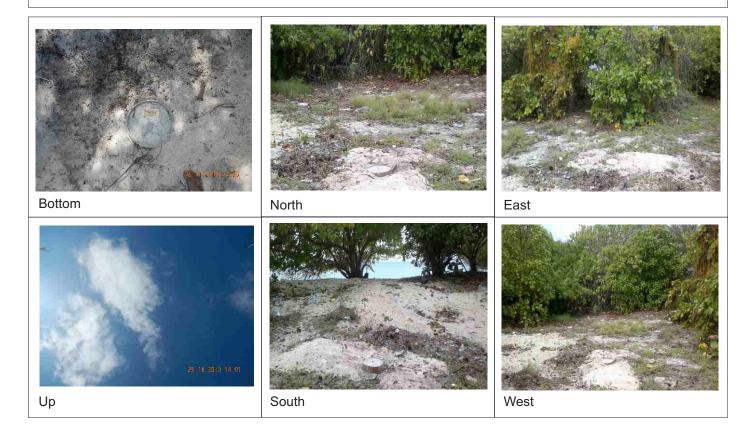

| CONTROL POINT DETAILS        | Station Number PSM 5553         |  |
|------------------------------|---------------------------------|--|
| Coordinate Information       |                                 |  |
| Geodetic                     | Grid                            |  |
| WGS 84                       | UTM Zone 43                     |  |
| Lat: 6° 55' 42.68571" N      | E: 294095.8697m                 |  |
| Long: 73° 08′11.00922″ E     | N: 766251.4886m                 |  |
| Ellp Height:                 | Orth Height: 1.705m             |  |
| Island Name: H.A Beenaafushi | Date: 25th – 28th November 2013 |  |

#### Monument description & method of survey:

- o Type A monument
- o PSM5553 is position using static GNSS surveying method.

#### General site condition & access:

- o PSM 5553 was established in the vegetation line of the island.
- o PSM 5553 is located in an area which is easy to access and locate.