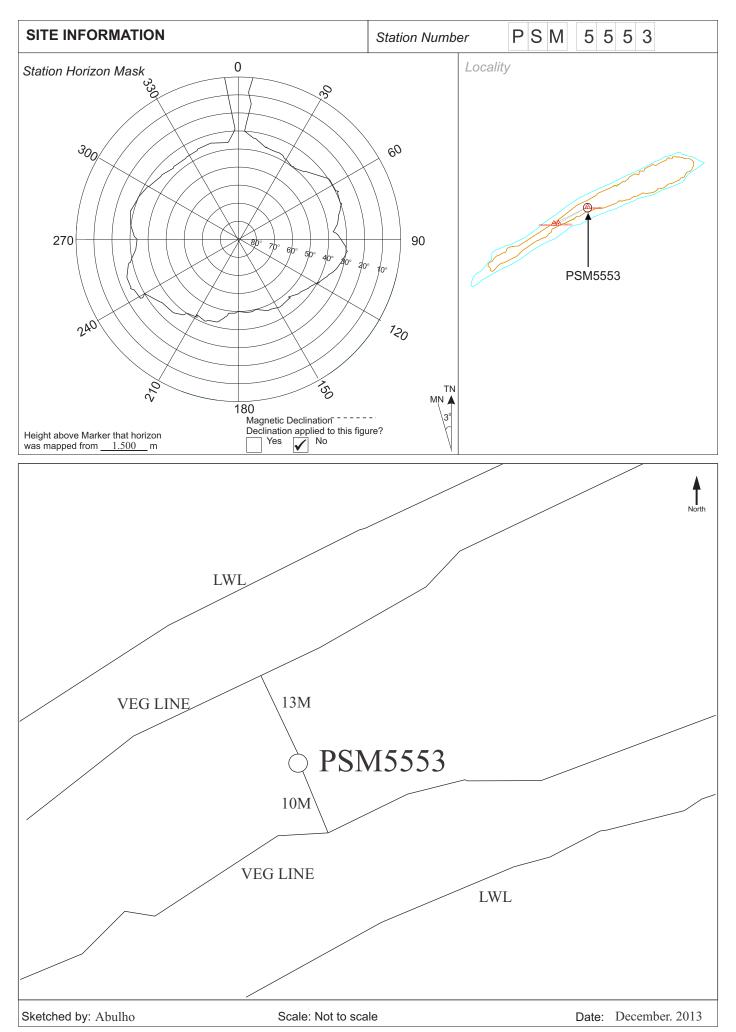

| CONTROL POINT DETAILS        | Station Number PSM 5553         |  |
|------------------------------|---------------------------------|--|
| Coordinate Information       |                                 |  |
| Geodetic                     | Grid                            |  |
| WGS 84                       | UTM Zone 43                     |  |
| Lat: 6° 55' 42.68571" N      | E: 294095.8697m                 |  |
| Long: 73° 08′11.00922″ E     | N: 766251.4886m                 |  |
| Ellp Height:                 | Orth Height: 1.705m             |  |
| Island Name: H.A Beenaafushi | Date: 25th – 28th November 2013 |  |

#### Monument description & method of survey:

- o Type A monument
- o PSM5553 is position using static GNSS surveying method.

#### General site condition & access:

- o PSM 5553 was established in the vegetation line of the island.
- o PSM 5553 is located in an area which is easy to access and locate.