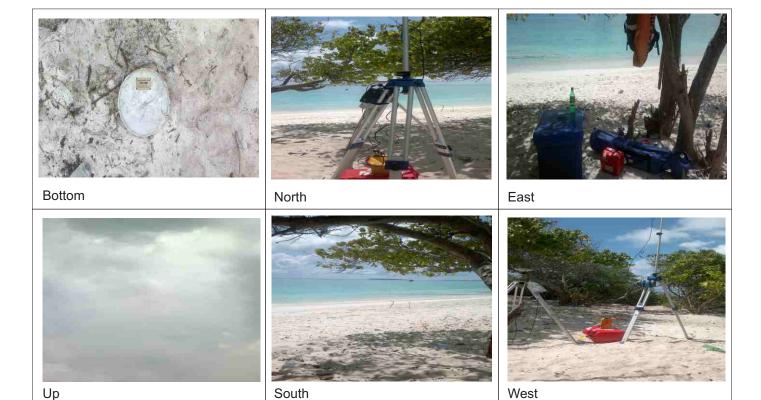

| CONTROL POINT DETAILS        | Station Number PSM 5551         |  |
|------------------------------|---------------------------------|--|
| Coordinate Information       |                                 |  |
| Geodetic                     | Grid                            |  |
| WGS 84                       | UTM Zone 43                     |  |
| Lat: 6° 55' 41.39802" N      | E: 294030.3295m                 |  |
| Long: 73° 08′08.87951″ E     | N: 766212.1834m                 |  |
| Ellp Height:                 | Orth Height: 2.092m             |  |
| Island Name: H.A Beenaafushi | Date: 25th – 28th November 2013 |  |

#### Monument description & method of survey:

- o Type A monument
- o PSM5551 is position using static GNSS surveying method.

#### General site condition & access:

- o PSM5551 was established in the vegetation line of the island
- o PSM5551 is located in an area which is easy to access and locate.