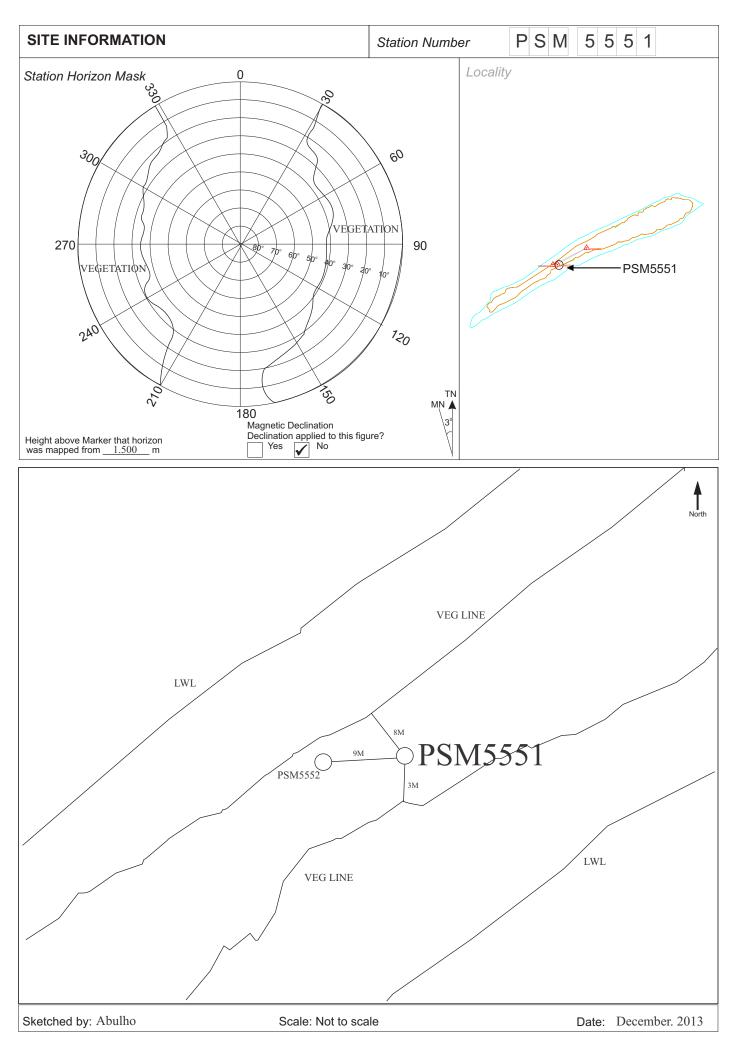

| CONTROL POINT DETAILS        | Station Number PSM 5551         |  |
|------------------------------|---------------------------------|--|
| Coordinate Information       |                                 |  |
| Geodetic                     | Grid                            |  |
| WGS 84                       | UTM Zone 43                     |  |
| Lat: 6° 55' 41.39802" N      | E: 294030.3295m                 |  |
| Long: 73° 08′08.87951″ E     | N: 766212.1834m                 |  |
| Ellp Height:                 | Orth Height: 2.092m             |  |
| Island Name: H.A Beenaafushi | Date: 25th – 28th November 2013 |  |

#### Monument description & method of survey:

- o Type A monument
- o PSM5551 is position using static GNSS surveying method.

#### General site condition & access:

- o PSM5551 was established in the vegetation line of the island
- o PSM5551 is located in an area which is easy to access and locate.