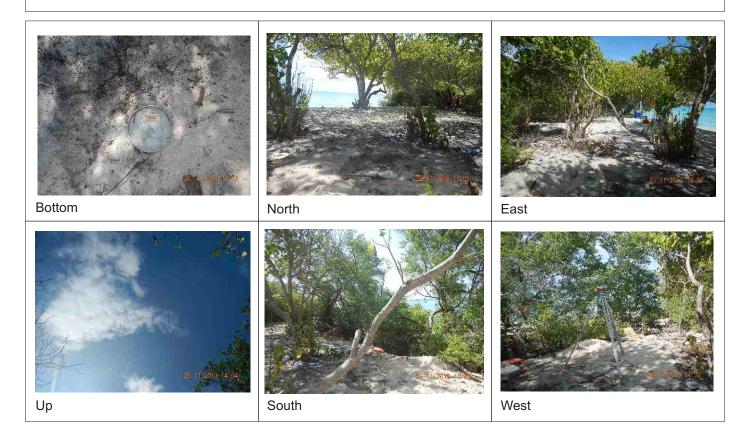

| CONTROL POINT DETAILS        | Station Number PSM 5552         |  |
|------------------------------|---------------------------------|--|
| Coordinate Information       |                                 |  |
| Geodetic                     | Grid                            |  |
| WGS 84                       | UTM Zone 43                     |  |
| Lat: 6° 55' 41.46958" N      | E: 294021.4656m                 |  |
| Long: 73° 08′08.59052″ E     | N: 766214.4171m                 |  |
| Ellp Height:                 | Orth Height: 1.912m             |  |
| Island Name: H.A Beenaafushi | Date: 25th – 28th November 2013 |  |

#### Monument description & method of survey:

- o Type A monument
- o PSM5552 is position using static GNSS surveying method.

#### General site condition & access:

- o PSM 5552 was established in the vegetation line of the island.
- o PSM 5552 is located in an area which is easy to access and locate.